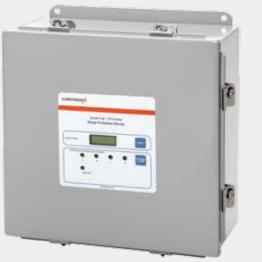

#### SURGE PROTECTIVE DEVICE

NEMA DEVICES FOR ANSI/UL 1449 TYPE 1 AND 2 APPLICATIONS

The Mersen flagship for facility-wide protection, The Surge-Trap® Type 1 STZ Series features surge capacities up to 450kA designed with Mersen's industry leading TPMOV® technology inside making it the safest and most reliable product on the market. Options include surge counter, through-the-door disconnect switch, audible alarm, dry contact, and EMI/RFI filtering. This external SPD can be installed on the line or load side of the service entrance.

Note: Images above show HMI mounted on Internal SPD (STZ-R Series). For the STZ External SPD, HMI will be mounted on the enclosure door.

C Shah & Shah Enterprise

Shah & Shah Enterprise