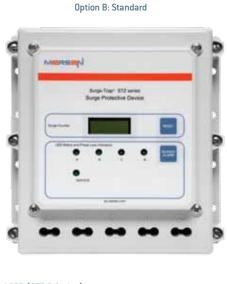

### FEATURES AND BENEFITS:

- Ideal for new construction bid projects and specification as well as existing facility retrofit
- Available with accessory **Option A** for basic features (LED status indicators) and **Option B** for standard features (EMI/RFI filter, surge counter, Audible alarm and dry contacts)
- Replaceable SPD Module which can be rotated 90 degrees depending on desired cable entry location
- Up to 10 Modes of Protection (L-N, L-L, L-G, N-G)
- 15-year warranty

Note: Images above show HMI mounted on Internal SPD (STZ-R Series). For the STZ External SPD, HMI will be mounted on the enclosure door.

C Shah & Shah Enterprise

Shah & Shah Enterprise