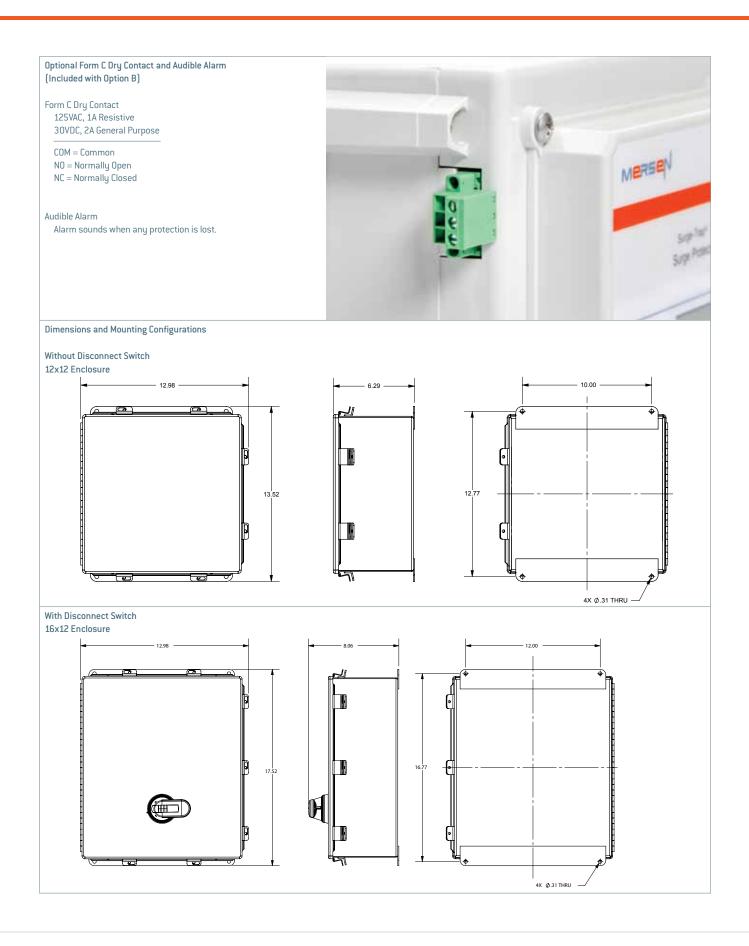

### FEATURES AND BENEFITS:

- Ideal for new construction bid projects and specification as well as existing facility retrofit
- Available with accessory **Option A** for basic features (LED status indicators) and **Option B** for standard features (EMI/RFI filter, surge counter, Audible alarm and dry contacts)
- Replaceable SPD Module which can be rotated 90 degrees depending on desired cable entry location
- Up to 10 Modes of Protection (L-N, L-L, L-G, N-G)
- 15-year warranty