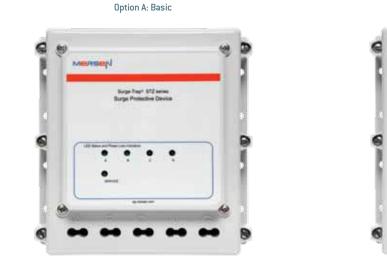

### FEATURES AND BENEFITS:

- Ideal for new construction bid projects and specification as well as existing facility retrofit
- Available with accessory **Option A** for basic features (LED status indicators) and **Option B** for standard features (EMI/RFI filter, surge counter, Audible alarm and dry contacts)
- Replaceable SPD Module which can be rotated 90 degrees depending on desired cable entry location
- Up to 10 Modes of Protection (L-N, L-L, L-G, N-G)
- 15-year warranty

Note: Images above show HMI mounted on Internal SPD (STZ-R Series). For the STZ External SPD, HMI will be mounted on the enclosure door.

C Shah & Shah Enterprise

Shah & Shah Enterprise